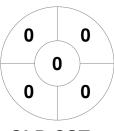

### 2025 HQ Women's Masters SC - Div 1 13 - 15 Jun 2025 Cairns



#### **Match Statistics**

| Match # | Date        | Time  | Pool / Class | Pitch             |
|---------|-------------|-------|--------------|-------------------|
| 43      | 13 Jun 2025 | 16:00 | Pool A       | Pitch 1 - Pitch 1 |

**Gold Coast 1** 

| Official  | 1 | 2 | 3 | 4 | Т |
|-----------|---|---|---|---|---|
| GLD CST 1 | 0 | 2 | 0 | 1 | 3 |
| IPS 1     | 0 | 0 | 0 | 0 | 0 |

**Ipswich 1** 

## **Penalty Corners**



**GLD CST 1** 



IPS<sub>1</sub>

**Circle Entries** 



**GLD CST 1** 



IPS<sub>1</sub>

## **Shots**



**GLD CST 1** 



IPS<sub>1</sub>

# **Shots on Target**







IPS<sub>1</sub>

### Possession %



**GLD CST 1**