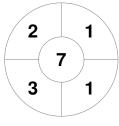

**Gold Coast 1** 

| Official  | 1 | 2 | 3 | 4 | Т |
|-----------|---|---|---|---|---|
| GLD CST 1 | 0 | 2 | 0 | 1 | 3 |
| IPS 1     | 0 | 0 | 0 | 0 | 0 |

**Ipswich 1** 