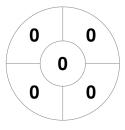

### 2025 HQ Women's Masters SC - Div 1 13 - 15 Jun 2025 Cairns



#### **Match Statistics**

| Match # | Date        | Time  | Pool / Class | Pitch             |
|---------|-------------|-------|--------------|-------------------|
| 43      | 13 Jun 2025 | 16:00 | Pool A       | Pitch 1 - Pitch 1 |

**Gold Coast 1** 

| Official  | 1 | 2 | 3 | 4 | Т |
|-----------|---|---|---|---|---|
| GLD CST 1 | 0 | 2 | 0 | 1 | 3 |
| IPS 1     | 0 | 0 | 0 | 0 | 0 |

**Ipswich 1** 

## **Penalty Corners**



**GLD CST 1** 



IPS<sub>1</sub>

**Circle Entries** 



**GLD CST 1** 



IPS<sub>1</sub>

## **Shots**



**GLD CST 1** 



IPS<sub>1</sub>

# **Shots on Target**







IPS<sub>1</sub>

### Possession %



**GLD CST 1**