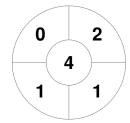

Brisbane 2

| Official | 1 | 2 | 3 | 4 | Т | SO |
|----------|---|---|---|---|---|----|
| BRIS 2   | 3 | 0 | 0 | 0 | 3 | 1  |
| TOWNS 1  | 0 | 2 | 1 | 0 | 3 | 3  |

Townsville 1