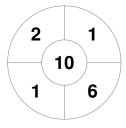

Cairns 1

| Official | 1 | 2 | 3 | 4 | Т |
|----------|---|---|---|---|---|
| CAIRNS 1 | 1 | 2 | 3 | 0 | 6 |
| TOWNS 1  | 0 | 1 | 0 | 0 | 1 |

Townsville 1