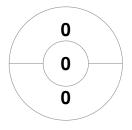

#### 2024 MIC Women's Div 1 29 Nov - 1 Dec 2024 Maryborough



#### **Match Statistics**

| Match # | Date        | Time  | Pool / Class | Pitch             |
|---------|-------------|-------|--------------|-------------------|
| 39      | 30 Nov 2024 | 20:00 | SEMI         | Court 1 - Court 1 |

| Official     | 1 | 2 | Т |
|--------------|---|---|---|
| Rebelberries | 1 | 2 | 3 |
| Blueberries  | 0 | 0 | 0 |

Blueberries

## **Penalty Corners**



Rebelberries



**Blueberries** 

Circle Entries



Rebelberries



**Blueberries** 

**Shots** 



Rebelberries



**Blueberries** 

# **Shots on Target**



Rebelberries



**Blueberries** 

### Possession %



Rebelberries



**Blueberries**