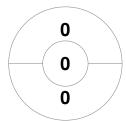

#### 2024 MIC Women's Div 1 29 Nov - 1 Dec 2024 Maryborough



#### **Match Statistics**

| Match # | Date        | Time  | Pool / Class | Pitch             |
|---------|-------------|-------|--------------|-------------------|
| 39      | 30 Nov 2024 | 20:00 | SEMI         | Court 1 - Court 1 |

| Official     | 1 | 2 | Т |
|--------------|---|---|---|
| Rebelberries | 1 | 2 | 3 |
| Blueberries  | 0 | 0 | 0 |

Blueberries

## **Penalty Corners**



Rebelberries



**Blueberries** 

Circle Entries



Rebelberries



**Blueberries** 

**Shots** 



Rebelberries



**Blueberries** 

# **Shots on Target**



Rebelberries



**Blueberries** 

### Possession %



Rebelberries



**Blueberries**