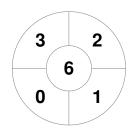

|   | Cairns  |  |  |  |  |  |
|---|---------|--|--|--|--|--|
| Г | GK Subs |  |  |  |  |  |

| Official | 1 | 2 | 3 | 4 | Т |
|----------|---|---|---|---|---|
| CAIRNS   | 0 | 0 | 0 | 1 | 1 |
| MARY     | 1 | 1 | 0 | 0 | 2 |