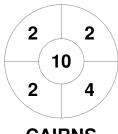

|   | Cairns  |  |  |  |  |  |
|---|---------|--|--|--|--|--|
| Г | GK Subs |  |  |  |  |  |

| Official | 1 | 2 | 3 | 4 | Т |
|----------|---|---|---|---|---|
| CAIRNS   | 0 | 0 | 0 | 1 | 1 |
| MARY     | 1 | 1 | 0 | 0 | 2 |