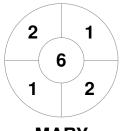

|         | Maryborough |
|---------|-------------|
| GK Subs |             |

| Official | 1 | 2 | 3 | 4 | Т |
|----------|---|---|---|---|---|
| MARY     | 1 | 1 | 0 | 1 | 3 |
| TOWNS    | 1 | 2 | 1 | 0 | 4 |