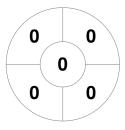

#### 2024 Open Women Indoor SC 27 - 29 Sep 2024 **Brisbane**



#### **Match Statistics**

| Match # | Date        | Time  | Pool / Class | Pitch   |
|---------|-------------|-------|--------------|---------|
| 34      | 29 Sep 2024 | 11:40 | Pos 5/6      | Pitch 1 |

|         | Vipers 2 |  |
|---------|----------|--|
| GK Subs |          |  |

| Official | 1 | 2 | 3 | 4 | Т  |
|----------|---|---|---|---|----|
| VIPERS 2 | 2 | 3 | 2 | 3 | 10 |
| TOWNS    | 0 | 2 | 1 | 0 | 3  |

|         | Townsville |  |
|---------|------------|--|
| GK Subs |            |  |

# **Penalty Corners**



**VIPERS 2** 



**TOWNS** 

## **Circle Entries**



**VIPERS 2** 



**TOWNS** 

### **Shots**



**VIPERS 2** 



**TOWNS** 

## **Shots on Target**



**VIPERS 2** 



**TOWNS** 

### Possession %



**VIPERS 2**