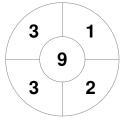

#### 2024 Open Women Indoor SC 27 - 29 Sep 2024 **Brisbane**



#### **Match Statistics**

| Match # | Date        | Time  | Pool / Class | Pitch   |
|---------|-------------|-------|--------------|---------|
| 34      | 29 Sep 2024 | 11:40 | Pos 5/6      | Pitch 1 |

|         | Vipers 2 |  |
|---------|----------|--|
| GK Subs |          |  |

| Official | 1 | 2 | 3 | 4 | Т  |
|----------|---|---|---|---|----|
| VIPERS 2 | 2 | 3 | 2 | 3 | 10 |
| TOWNS    | 0 | 2 | 1 | 0 | 3  |

|         | Townsville |  |
|---------|------------|--|
| GK Subs |            |  |

# **Penalty Corners**



**VIPERS 2** 



**TOWNS** 

## **Circle Entries**



**VIPERS 2** 



**TOWNS** 

### **Shots**



**VIPERS 2** 



**TOWNS** 

## **Shots on Target**



**VIPERS 2** 



**TOWNS** 

### Possession %



**VIPERS 2**