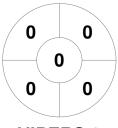

#### 2024 Open Women Indoor SC 27 - 29 Sep 2024 **Brisbane**



#### **Match Statistics**

| Match # | Date        | Time  | Pool / Class | Pitch   |
|---------|-------------|-------|--------------|---------|
| 34      | 29 Sep 2024 | 11:40 | Pos 5/6      | Pitch 1 |

|         | Vipers 2 |  |
|---------|----------|--|
| GK Subs |          |  |

| Official | 1 | 2 | 3 | 4 | Т  |
|----------|---|---|---|---|----|
| VIPERS 2 | 2 | 3 | 2 | 3 | 10 |
| TOWNS    | 0 | 2 | 1 | 0 | 3  |

|         | Townsville |  |
|---------|------------|--|
| GK Subs |            |  |

# **Penalty Corners**



**VIPERS 2** 



**TOWNS** 

## **Circle Entries**



**VIPERS 2** 



**TOWNS** 

### **Shots**



**VIPERS 2** 



**TOWNS** 

## **Shots on Target**



**VIPERS 2** 



**TOWNS** 

### Possession %



**VIPERS 2**