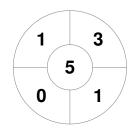

#### 2024 Open Women Indoor SC 27 - 29 Sep 2024 **Brisbane**



#### **Match Statistics**

| Match # | Date        | Time  | Pool / Class | Pitch   |
|---------|-------------|-------|--------------|---------|
| 34      | 29 Sep 2024 | 11:40 | Pos 5/6      | Pitch 1 |

|         | Vipers 2 |  |
|---------|----------|--|
| GK Subs |          |  |

| Official | 1 | 2 | 3 | 4 | Т  |
|----------|---|---|---|---|----|
| VIPERS 2 | 2 | 3 | 2 | 3 | 10 |
| TOWNS    | 0 | 2 | 1 | 0 | 3  |

|         | Townsville |  |
|---------|------------|--|
| GK Subs |            |  |

# **Penalty Corners**



**VIPERS 2** 



**TOWNS** 

## **Circle Entries**



**VIPERS 2** 



**TOWNS** 

### **Shots**



**VIPERS 2** 



**TOWNS** 

## **Shots on Target**



**VIPERS 2** 



**TOWNS** 

### Possession %



**VIPERS 2**