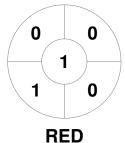

| Redlands |  |
|----------|--|
| Regiands |  |

| Official  | 1 | 2 | 3 | 4 | Т |
|-----------|---|---|---|---|---|
| RED       | 0 | 0 | 0 | 0 | 0 |
| GLD CST 2 | 0 | 0 | 1 | 0 | 1 |

**Gold Coast 2** 