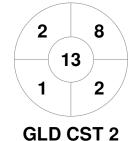

| Redlands |  |
|----------|--|
| Regiands |  |

| Official  | 1 | 2 | 3 | 4 | Т |
|-----------|---|---|---|---|---|
| RED       | 0 | 0 | 0 | 0 | 0 |
| GLD CST 2 | 0 | 0 | 1 | 0 | 1 |

**Gold Coast 2** 