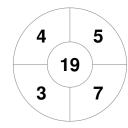

| Official | 1 | 2 | 3 | 4 | Т |
|----------|---|---|---|---|---|
| CAIRNS 2 | 0 | 0 | 0 | 0 | 0 |
| TOWNS    | 3 | 0 | 3 | 2 | 8 |

Townsville