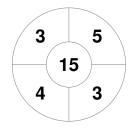

**Gold Coast 2** 

| Official  | 1 | 2 | 3 | 4 | Т  |
|-----------|---|---|---|---|----|
| GLD CST 2 | 0 | 0 | 0 | 0 | 0  |
| TOWNS     | 4 | 4 | 5 | 3 | 16 |

Townsville