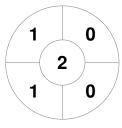

**Gold Coast 2** 

| Official  | 1 | 2 | 3 | 4 | Т  |
|-----------|---|---|---|---|----|
| GLD CST 2 | 0 | 0 | 0 | 0 | 0  |
| TOWNS     | 4 | 4 | 5 | 3 | 16 |

Townsville