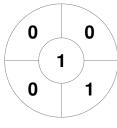

Toowoomba 1

| Official | 1 | 2 | 3 | 4 | Т |
|----------|---|---|---|---|---|
| TWBA 1   | 1 | 0 | 0 | 0 | 1 |
| FRASER   | 0 | 0 | 0 | 0 | 0 |

**Fraser Coast** 