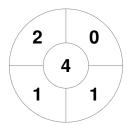

Brisbane 2

| Official | 1 | 2 | 3 | 4 | Т |  |
|----------|---|---|---|---|---|--|
| BRIS 2   | 0 | 0 | 0 | 0 | 0 |  |
| TOWNS    | 1 | 0 | 0 | 1 | 2 |  |

Townsville