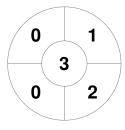

Brisbane 2

| Official | 1 | 2 | 3 | 4 | Т |  |
|----------|---|---|---|---|---|--|
| BRIS 2   | 0 | 0 | 0 | 0 | 0 |  |
| TOWNS    | 1 | 0 | 0 | 1 | 2 |  |

Townsville