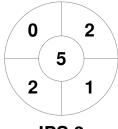

lpswich 3

| Official | 1 | 2 | 3 | 4 | Т |
|----------|---|---|---|---|---|
| IPS 3    | 0 | 0 | 1 | 0 | 1 |
| BRIS 8   | 0 | 0 | 0 | 0 | 0 |

**Brisbane 8** 