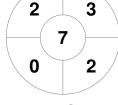

## **Penalty Corners**

IPS<sub>3</sub>

**BRIS 7** 

IPS<sub>3</sub>

**BRIS 7** 