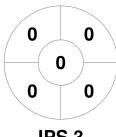

#### 2024 Women's Masters SC - Div 6 19 - 21 Apr 2024 Maryborough



#### **Match Statistics**

| Match # | Date        | Time  | Pool / Class | Pitch                                    |  |
|---------|-------------|-------|--------------|------------------------------------------|--|
| 49      | 19 Apr 2024 | 20:00 | Pool B       | Grass 6 - Maryborough Hockey Association |  |

lpswich 3

| Official | 1 | 2 | 3 | 4 | Т |
|----------|---|---|---|---|---|
| IPS 3    | 0 | 0 | 1 | 1 | 2 |
| BRIS 7   | 0 | 0 | 0 | 0 | 0 |

**Brisbane 7** 

## **Penalty Corners**









IPS<sub>3</sub>

**BRIS 7** 

IPS<sub>3</sub>

**BRIS 7** 

## **Shots**



IPS<sub>3</sub>



**BRIS 7** 

# **Shots on Target**

**Circle Entries** 







**BRIS 7** 

### Possession %