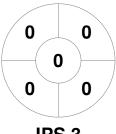

#### 2024 Women's Masters SC - Div 6 19 - 21 Apr 2024 Maryborough



#### **Match Statistics**

| Match # | Date        | Time  | Pool / Class | Pitch                                    |  |
|---------|-------------|-------|--------------|------------------------------------------|--|
| 49      | 19 Apr 2024 | 20:00 | Pool B       | Grass 6 - Maryborough Hockey Association |  |

lpswich 3

| Official | 1 | 2 | 3 | 4 | Т |
|----------|---|---|---|---|---|
| IPS 3    | 0 | 0 | 1 | 1 | 2 |
| BRIS 7   | 0 | 0 | 0 | 0 | 0 |

**Brisbane 7** 

## **Penalty Corners**









IPS<sub>3</sub>

**BRIS 7** 

IPS<sub>3</sub>

**BRIS 7** 

## **Shots**



IPS<sub>3</sub>



**BRIS 7** 

# **Shots on Target**

**Circle Entries** 







**BRIS 7** 

### Possession %