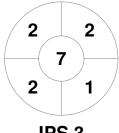

## **Penalty Corners**

IPS<sub>3</sub>

**BRIS 7** 

IPS<sub>3</sub>

**BRIS 7** 