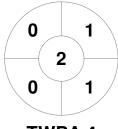

Toowoomba 4

| Official | 1 | 2 | 3 | 4 | Т |
|----------|---|---|---|---|---|
| TWBA 4   | 0 | 0 | 0 | 0 | 0 |
| TOWNS 3  | 0 | 0 | 1 | 0 | 1 |

**Townsville 3** 