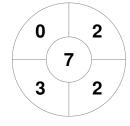

Toowoomba 4

| Official | 1 | 2 | 3 | 4 | Т |
|----------|---|---|---|---|---|
| TWBA 4   | 0 | 0 | 0 | 0 | 0 |
| TOWNS 3  | 0 | 0 | 1 | 0 | 1 |

**Townsville 3** 