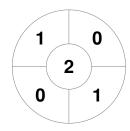

#### 2024 Women's Masters SC - Div 3 19 - 21 Apr 2024 Maryborough



#### **Match Statistics**

| Match # | Date        | Time  | Pool / Class | Pitch                                    |  |
|---------|-------------|-------|--------------|------------------------------------------|--|
| 86      | 20 Apr 2024 | 14:30 | X-over       | Grass 5 - Maryborough Hockey Association |  |

Toowoomba 2

| Official | 1 | 2 | 3 | 4 | Т |
|----------|---|---|---|---|---|
| TWBA 2   | 1 | 0 | 2 | 3 | 6 |
| IPS 2    | 0 | 0 | 0 | 0 | 0 |

Ipswich 2

# **Penalty Corners**







IPS<sub>2</sub>

### **Circle Entries**



**TWBA 2** 



IPS<sub>2</sub>

## **Shots**



**TWBA 2** 



IPS<sub>2</sub>

# **Shots on Target**



**TWBA 2** 



IPS<sub>2</sub>

#### Possession %