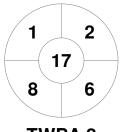

#### 2024 Women's Masters SC - Div 3 19 - 21 Apr 2024 Maryborough



#### **Match Statistics**

| Match # | Date        | Time  | Pool / Class | Pitch                                    |  |
|---------|-------------|-------|--------------|------------------------------------------|--|
| 86      | 20 Apr 2024 | 14:30 | X-over       | Grass 5 - Maryborough Hockey Association |  |

Toowoomba 2

| Official | 1 | 2 | 3 | 4 | Т |
|----------|---|---|---|---|---|
| TWBA 2   | 1 | 0 | 2 | 3 | 6 |
| IPS 2    | 0 | 0 | 0 | 0 | 0 |

Ipswich 2

# **Penalty Corners**







IPS<sub>2</sub>

### **Circle Entries**



**TWBA 2** 



IPS<sub>2</sub>

## **Shots**



**TWBA 2** 



IPS<sub>2</sub>

# **Shots on Target**



**TWBA 2** 



IPS<sub>2</sub>

#### Possession %