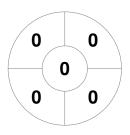

#### 2024 Women's Masters SC - Div 3 19 - 21 Apr 2024 Maryborough



#### **Match Statistics**

| Match # | Date        | Time  | Pool / Class | Pitch                                    |  |
|---------|-------------|-------|--------------|------------------------------------------|--|
| 86      | 20 Apr 2024 | 14:30 | X-over       | Grass 5 - Maryborough Hockey Association |  |

Toowoomba 2

| Official | 1 | 2 | 3 | 4 | Т |
|----------|---|---|---|---|---|
| TWBA 2   | 1 | 0 | 2 | 3 | 6 |
| IPS 2    | 0 | 0 | 0 | 0 | 0 |

Ipswich 2

# **Penalty Corners**







IPS<sub>2</sub>

### **Circle Entries**



**TWBA 2** 



IPS<sub>2</sub>

## **Shots**



**TWBA 2** 



IPS<sub>2</sub>

# **Shots on Target**



**TWBA 2** 



IPS<sub>2</sub>

#### Possession %