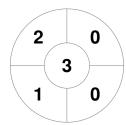

Brisbane 4

| Official | 1 | 2 | 3 | 4 | Т |
|----------|---|---|---|---|---|
| BRIS 4   | 1 | 0 | 0 | 0 | 1 |
| TOWNS 2  | 0 | 0 | 0 | 0 | 0 |

**Townsville 2** 