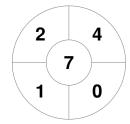

Maryborough 1

| Official | 1 | 2 | 3 | 4 | Т |
|----------|---|---|---|---|---|
| MARY 1   | 1 | 1 | 0 | 1 | 3 |
| TWBA 2   | 0 | 0 | 0 | 0 | 0 |

Toowoomba 2