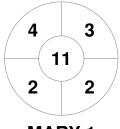

Maryborough 1

| Official | 1 | 2 | 3 | 4 | Т |
|----------|---|---|---|---|---|
| MARY 1   | 1 | 1 | 0 | 1 | 3 |
| TWBA 2   | 0 | 0 | 0 | 0 | 0 |

Toowoomba 2