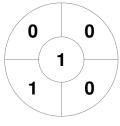

**Townsville 2** 

| Official | 1 | 2 | 3 | 4 | Т  |
|----------|---|---|---|---|----|
| TOWNS 2  | 0 | 0 | 0 | 0 | 0  |
| MARY 1   | 4 | 3 | 3 | 4 | 14 |

Maryborough 1