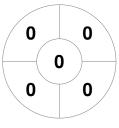

#### 2024 Women's Masters SC - Div 3 19 - 21 Apr 2024 Maryborough



#### **Match Statistics**

| Match # | Date        | Time  | Pool / Class | Pitch                                    |  |
|---------|-------------|-------|--------------|------------------------------------------|--|
| 18      | 19 Apr 2024 | 10:45 | Pool B       | Grass 6 - Maryborough Hockey Association |  |

**Townsville 2** 

| Official | 1 | 2 | 3 | 4 | Т  |
|----------|---|---|---|---|----|
| TOWNS 2  | 0 | 0 | 0 | 0 | 0  |
| MARY 1   | 4 | 3 | 3 | 4 | 14 |

Maryborough 1

## **Penalty Corners**



**TOWNS 2** 



MARY 1



0

**TOWNS 2** 

0

0



MARY 1

### **Shots**



**TOWNS 2** 



MARY 1

# **Shots on Target**

**Circle Entries** 



**TOWNS 2** 



MARY 1

### Possession %



**TOWNS 2** 





Tournament Director: PLATTS Cathy (AUS)