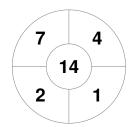

**Townsville 2** 

| Official | 1 | 2 | 3 | 4 | Т  |
|----------|---|---|---|---|----|
| TOWNS 2  | 0 | 0 | 0 | 0 | 0  |
| MARY 1   | 4 | 3 | 3 | 4 | 14 |

Maryborough 1