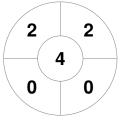

Townsville 1

| Official | 1 | 2 | 3 | 4 | Т |
|----------|---|---|---|---|---|
| TOWNS 1  | 2 | 0 | 0 | 0 | 2 |
| BRIS 2   | 0 | 1 | 0 | 0 | 1 |

Brisbane 2