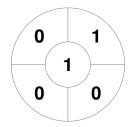

**Sunshine Coast 2** 

| Official | 1 | 2 | 3 | 4 | Т |
|----------|---|---|---|---|---|
| SUN 2    | 0 | 0 | 1 | 0 | 1 |
| GLAD 1   | 0 | 0 | 0 | 0 | 0 |

Gladstone 1