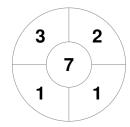

| Official  | 1 | 2 | 3 | 4 | Т |
|-----------|---|---|---|---|---|
| IPS 1     | 0 | 1 | 0 | 0 | 1 |
| GLD CST 1 | 1 | 0 | 1 | 0 | 2 |

**Gold Coast 1** 