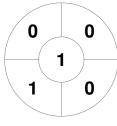

| Official  | 1 | 2 | 3 | 4 | Т |
|-----------|---|---|---|---|---|
| IPS 1     | 0 | 1 | 0 | 0 | 1 |
| GLD CST 1 | 1 | 0 | 1 | 0 | 2 |

**Gold Coast 1** 