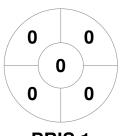

### 2024 Women's Masters SC - Div 1 19 - 21 Apr 2024 Maryborough



#### **Match Statistics**

| Match # | Date        | Time  | Pool / Class | Pitch                                 |  |
|---------|-------------|-------|--------------|---------------------------------------|--|
| 11      | 19 Apr 2024 | 09:30 | Pool A       | Turf - Maryborough Hockey Association |  |

**Brisbane 1** 

| Official | 1 | 2 | 3 | 4 | Т |
|----------|---|---|---|---|---|
| BRIS 1   | 3 | 1 | 2 | 1 | 7 |
| IPS 1    | 0 | 0 | 0 | 0 | 0 |

**Ipswich 1** 

# **Penalty Corners**



**BRIS 1** 



IPS<sub>1</sub>

**Circle Entries** 



**BRIS 1** 



IPS<sub>1</sub>

## **Shots**



**BRIS 1** 



IPS<sub>1</sub>

# **Shots on Target**



**BRIS 1** 



IPS<sub>1</sub>

## Possession %



**BRIS 1**