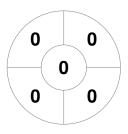

# **Penalty Corners**

**BRIS 1** 

IPS<sub>1</sub>

**Circle Entries** 

**BRIS 1** 

IPS<sub>1</sub>