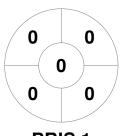

### 2024 Women's Masters SC - Div 1 19 - 21 Apr 2024 Maryborough



#### **Match Statistics**

| Match # | Date        | Time  | Pool / Class | Pitch                                 |  |
|---------|-------------|-------|--------------|---------------------------------------|--|
| 11      | 19 Apr 2024 | 09:30 | Pool A       | Turf - Maryborough Hockey Association |  |

**Brisbane 1** 

| Official | 1 | 2 | 3 | 4 | Т |
|----------|---|---|---|---|---|
| BRIS 1   | 3 | 1 | 2 | 1 | 7 |
| IPS 1    | 0 | 0 | 0 | 0 | 0 |

**Ipswich 1** 

# **Penalty Corners**



**BRIS 1** 



IPS<sub>1</sub>

**Circle Entries** 



**BRIS 1** 



IPS<sub>1</sub>

## **Shots**



**BRIS 1** 



IPS<sub>1</sub>

# **Shots on Target**



**BRIS 1** 



IPS<sub>1</sub>

## Possession %



**BRIS 1**