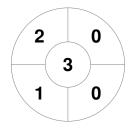

**Brisbane 1** 

| Official | 1 | 2 | 3 | 4 | Т |
|----------|---|---|---|---|---|
| BRIS 1   | 3 | 1 | 2 | 1 | 7 |
| IPS 1    | 0 | 0 | 0 | 0 | 0 |

**Ipswich 1** 