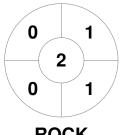

|   | Rockhampton |  |  |  |  |
|---|-------------|--|--|--|--|
| Γ | GK Subs     |  |  |  |  |

| Official | 1 | 2 | 3 | 4 | Т |
|----------|---|---|---|---|---|
| ROCK     | 0 | 0 | 1 | 1 | 2 |
| BUND     | 1 | 0 | 0 | 0 | 1 |
|          |   |   |   |   |   |