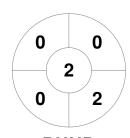

|   | Rockhampton |  |  |  |  |
|---|-------------|--|--|--|--|
| Γ | GK Subs     |  |  |  |  |

| Official | 1 | 2 | 3 | 4 | Т |
|----------|---|---|---|---|---|
| ROCK     | 0 | 0 | 1 | 1 | 2 |
| BUND     | 1 | 0 | 0 | 0 | 1 |
|          |   |   |   |   |   |