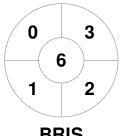

| Brisbane |  |  |
|----------|--|--|
| GK Subs  |  |  |

| Official | 1 | 2 | 3 | 4 | Т |
|----------|---|---|---|---|---|
| BRIS     | 0 | 3 | 1 | 1 | 5 |
| MACK     | 0 | 0 | 0 | 0 | 0 |
|          |   |   |   |   |   |

|         | Mackay |
|---------|--------|
| GK Subs |        |

**Circle Entries** 