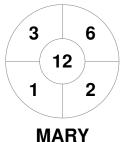

| Maryborough |  |  |  |
|-------------|--|--|--|
| GK Subs     |  |  |  |

| Official | 1 | 2 | 3 | 4 | Т |
|----------|---|---|---|---|---|
| MARY     | 2 | 2 | 1 | 2 | 7 |
| TWBA     | 0 | 0 | 0 | 0 | 0 |