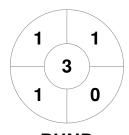

|         | Sunshine Coast |
|---------|----------------|
| GK Subs |                |

| Official | 1 | 2 | 3 | 4 | Т |
|----------|---|---|---|---|---|
| SUN      | 1 | 1 | 0 | 0 | 2 |
| BUND     | 1 | 1 | 0 | 1 | 3 |