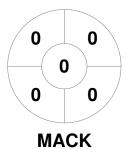

or State Championships 17 - 19 Nov 2023 Maryborough



#### **Match Statistics**

| Match # | Date        | Time  | Pool / Class | Pitch                               |
|---------|-------------|-------|--------------|-------------------------------------|
| 14      | 18 Nov 2023 | 17:00 | Pool E       | Court 1 - Maryborough Indoor Centre |

|   |         | N | <b>l</b> lackay |  |
|---|---------|---|-----------------|--|
| Ī | GK Subs |   |                 |  |

| Official | 1 | 2 | 3 | 4 | Т |
|----------|---|---|---|---|---|
| MACK     | 2 | 1 | 1 | 1 | 5 |
| ROCK     | 1 | 0 | 2 | 1 | 4 |

|         | Rockh | ampton |
|---------|-------|--------|
| GK Subs |       |        |

**Circle Entries** 

# **Penalty Corners**









**MACK** 

**ROCK** 

**MACK** 

**ROCK** 

### **Shots**









## Possession %