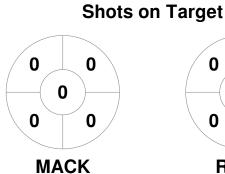

tate Championships 17 - 19 Nov 2023 Maryborough



#### **Match Statistics**

| Match # | Date        | Time  | Pool / Class | Pitch                               |
|---------|-------------|-------|--------------|-------------------------------------|
| 14      | 18 Nov 2023 | 17:00 | Pool E       | Court 1 - Maryborough Indoor Centre |

|   |         | N | <b>l</b> lackay |  |
|---|---------|---|-----------------|--|
| Ī | GK Subs |   |                 |  |

| Official | 1 | 2 | 3 | 4 | Т |
|----------|---|---|---|---|---|
| MACK     | 2 | 1 | 1 | 1 | 5 |
| ROCK     | 1 | 0 | 2 | 1 | 4 |

|         | Rockh | ampton |
|---------|-------|--------|
| GK Subs |       |        |

**Circle Entries** 

# **Penalty Corners**









**MACK** 

**ROCK** 

**MACK** 

**ROCK** 

### **Shots**









## Possession %