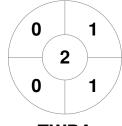

| Maryborough |         |  |  |
|-------------|---------|--|--|
|             | GK Subs |  |  |

| Official | 1 | 2 | 3 | 4 | Т |
|----------|---|---|---|---|---|
| MARY     | 1 | 2 | 3 | 2 | 8 |
| TWBA     | 0 | 0 | 0 | 0 | 0 |