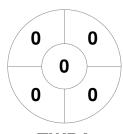

|         | Toowoomba |
|---------|-----------|
| GK Subs |           |

**Circle Entries** 

**Shots on Target** 