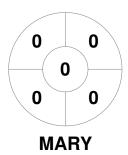

xes Women Indoor State Championships 17 - 19 Nov 2023 Maryborough



## **Match Statistics**

| Match # | Date        | Time  | Pool / Class | Pitch                               |
|---------|-------------|-------|--------------|-------------------------------------|
| 13      | 18 Nov 2023 | 16:05 | Pool D       | Court 1 - Maryborough Indoor Centre |

| Maryborough |         |  |  |
|-------------|---------|--|--|
|             | GK Subs |  |  |

| Official | 1 | 2 | 3 | 4 | Т |
|----------|---|---|---|---|---|
| MARY     | 1 | 2 | 3 | 2 | 8 |
| TWBA     | 0 | 0 | 0 | 0 | 0 |

|         | Toowoomba |
|---------|-----------|
| GK Subs |           |

**Circle Entries** 

**Shots on Target** 

## **Penalty Corners**





0 0 0



**MARY** 

**TWBA** 

0

**MARY** 

**TWBA** 

## **Shots**





0



**MARY** 



Possession %