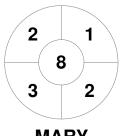

| Maryborough |         |  |  |
|-------------|---------|--|--|
|             | GK Subs |  |  |

| Official | 1 | 2 | 3 | 4 | Т |
|----------|---|---|---|---|---|
| MARY     | 1 | 2 | 3 | 2 | 8 |
| TWBA     | 0 | 0 | 0 | 0 | 0 |