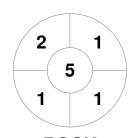

|   |         | Toowoomba |
|---|---------|-----------|
| Γ | GK Subs |           |

| Official | 1 | 2 | 3 | 4 | Т |
|----------|---|---|---|---|---|
| TWBA     | 0 | 1 | 2 | 0 | 3 |
| ROCK     | 1 | 1 | 0 | 0 | 2 |

|         | Rockh | ampton |
|---------|-------|--------|
| GK Subs |       |        |