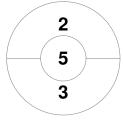

### 2023 HQ Masters Indoor Challenge - Div 3 Women 27 - 29 Oct 2023 Maryborough



#### **Match Statistics**

| Match # | Date        | Time  | Pool / Class | Pitch                               |
|---------|-------------|-------|--------------|-------------------------------------|
| 14      | 27 Oct 2023 | 16:40 | Div 3        | Court 1 - Maryborough Indoor Centre |

|         | W | /ildb | erries |
|---------|---|-------|--------|
| GK Subs |   |       |        |

| Official    | 1 | 2 | Т |
|-------------|---|---|---|
| Wildberries | 3 | 1 | 4 |
| Raspberries | 0 | 0 | 0 |

| Raspberries |  |   |  |  |  |  |
|-------------|--|---|--|--|--|--|
| GK Subs     |  | _ |  |  |  |  |

## **Penalty Corners**



Wildberries



Raspberries

# Circle Entries



Wildberries



**Raspberries** 

### **Shots**



**Wildberries** 

0 0

Raspberries

## **Shots on Target**



Wildberries



**Raspberries** 

### Possession %



Wildberries



**Raspberries**