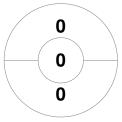

### 2023 HQ Masters Indoor Challenge - Div 3 Women 27 - 29 Oct 2023 Maryborough



#### **Match Statistics**

| Match # | Date        | Time  | Pool / Class | Pitch                               |
|---------|-------------|-------|--------------|-------------------------------------|
| 14      | 27 Oct 2023 | 16:40 | Div 3        | Court 1 - Maryborough Indoor Centre |

|         | W | /ildb | erries |
|---------|---|-------|--------|
| GK Subs |   |       |        |

| Official    | 1 | 2 | Т |
|-------------|---|---|---|
| Wildberries | 3 | 1 | 4 |
| Raspberries | 0 | 0 | 0 |

| Raspberries |  |   |  |  |  |  |
|-------------|--|---|--|--|--|--|
| GK Subs     |  | _ |  |  |  |  |

## **Penalty Corners**



Wildberries



Raspberries

# Circle Entries



Wildberries



**Raspberries** 

### **Shots**



**Wildberries** 

0 0

Raspberries

## **Shots on Target**



Wildberries



**Raspberries** 

### Possession %



Wildberries



**Raspberries**