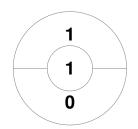

### 2023 HQ Masters Indoor Challenge - Div 3 Women 27 - 29 Oct 2023 Maryborough



#### **Match Statistics**

| Match # | Date        | Time  | Pool / Class | Pitch                               |
|---------|-------------|-------|--------------|-------------------------------------|
| 14      | 27 Oct 2023 | 16:40 | Div 3        | Court 1 - Maryborough Indoor Centre |

|         | W | /ildb | erries |
|---------|---|-------|--------|
| GK Subs |   |       |        |

| Official    | 1 | 2 | Т |
|-------------|---|---|---|
| Wildberries | 3 | 1 | 4 |
| Raspberries | 0 | 0 | 0 |

| Raspberries |  |   |  |  |  |  |
|-------------|--|---|--|--|--|--|
| GK Subs     |  | _ |  |  |  |  |

## **Penalty Corners**



Wildberries



Raspberries

# Circle Entries



Wildberries



**Raspberries** 

### **Shots**



**Wildberries** 

0 0

Raspberries

## **Shots on Target**



Wildberries



**Raspberries** 

### Possession %



Wildberries



**Raspberries**