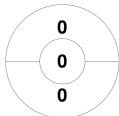

### 2023 HQ Masters Indoor Challenge - Div 3 Women 27 - 29 Oct 2023 Maryborough



#### **Match Statistics**

| Match # | Date        | Time  | Pool / Class | Pitch                               |
|---------|-------------|-------|--------------|-------------------------------------|
| 14      | 27 Oct 2023 | 16:40 | Div 3        | Court 1 - Maryborough Indoor Centre |

|         | W | /ildb | erries |
|---------|---|-------|--------|
| GK Subs |   |       |        |

| Official    | 1 | 2 | Т |
|-------------|---|---|---|
| Wildberries | 3 | 1 | 4 |
| Raspberries | 0 | 0 | 0 |

| Raspberries |  |   |  |  |  |  |
|-------------|--|---|--|--|--|--|
| GK Subs     |  | _ |  |  |  |  |

## **Penalty Corners**



Wildberries



Raspberries

# Circle Entries



Wildberries



**Raspberries** 

### **Shots**



**Wildberries** 

0 0

Raspberries

## **Shots on Target**



Wildberries



**Raspberries** 

### Possession %



Wildberries



**Raspberries**