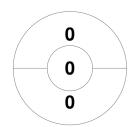

r Challenge - Div 1 Women 27 - 29 Oct 2023 Maryborough



#### **Match Statistics**

| Match # | Date        | Time  | Pool / Class | Pitch                               |
|---------|-------------|-------|--------------|-------------------------------------|
| 40      | 29 Oct 2023 | 08:00 | Div 1        | Court 1 - Maryborough Indoor Centre |

|         | The | Mill | kshakes |  |
|---------|-----|------|---------|--|
| GK Subs |     |      |         |  |

| Official       | 1 | 2 | Т |
|----------------|---|---|---|
| The Milkshakes | 1 | 1 | 2 |
| COWWS          | 0 | 1 | 1 |

|         | CO | wws |
|---------|----|-----|
| GK Subs |    |     |

# **Penalty Corners**



The Milkshakes



**COWWS** 

## **Circle Entries**



The Milkshakes



**COWWS** 

### **Shots**



The Milkshakes



**COWWS** 

## **Shots on Target**



The Milkshakes



**COWWS** 

### Possession %



The Milkshakes



**COWWS**