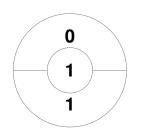

#### 2023 HQ Masters Indoor Challenge - Div 1 Women 27 - 29 Oct 2023 Maryborough



#### **Match Statistics**

| Match # | Date        | Time  | Pool / Class | Pitch                               |
|---------|-------------|-------|--------------|-------------------------------------|
| 40      | 29 Oct 2023 | 08:00 | Div 1        | Court 1 - Maryborough Indoor Centre |

|         | The | Mill | kshakes |  |
|---------|-----|------|---------|--|
| GK Subs |     |      |         |  |

| Official       | 1 | 2 | Т |
|----------------|---|---|---|
| The Milkshakes | 1 | 1 | 2 |
| COWWS          | 0 | 1 | 1 |

|         | CO | wws |
|---------|----|-----|
| GK Subs |    |     |

# **Penalty Corners**



The Milkshakes



**COWWS** 

## **Circle Entries**



The Milkshakes



**COWWS** 

### **Shots**



The Milkshakes



**COWWS** 

## **Shots on Target**



The Milkshakes



**COWWS** 

### Possession %



The Milkshakes



**COWWS**