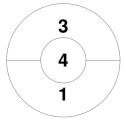

#### 2023 HQ Masters Indoor Challenge - Div 1 Women 27 - 29 Oct 2023 Maryborough



#### **Match Statistics**

| Match # | Date        | Time  | Pool / Class | Pitch                               |
|---------|-------------|-------|--------------|-------------------------------------|
| 40      | 29 Oct 2023 | 08:00 | Div 1        | Court 1 - Maryborough Indoor Centre |

|         | The | Mill | kshakes |  |
|---------|-----|------|---------|--|
| GK Subs |     |      |         |  |

| Official       | 1 | 2 | Т |
|----------------|---|---|---|
| The Milkshakes | 1 | 1 | 2 |
| COWWS          | 0 | 1 | 1 |

|         | CO | wws |
|---------|----|-----|
| GK Subs |    |     |

# **Penalty Corners**



The Milkshakes



**COWWS** 

## **Circle Entries**



The Milkshakes



**COWWS** 

### **Shots**



The Milkshakes



**COWWS** 

## **Shots on Target**



The Milkshakes



**COWWS** 

### Possession %



The Milkshakes



**COWWS**