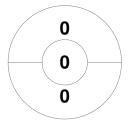

#### 2023 HQ Masters Indoor Challenge - Div 1 Women 27 - 29 Oct 2023 Maryborough



#### **Match Statistics**

| Match # | Date        | Time  | Pool / Class | Pitch                               |
|---------|-------------|-------|--------------|-------------------------------------|
| 40      | 29 Oct 2023 | 08:00 | Div 1        | Court 1 - Maryborough Indoor Centre |

|         | The | Mill | kshakes |  |
|---------|-----|------|---------|--|
| GK Subs |     |      |         |  |

| Official       | 1 | 2 | Т |
|----------------|---|---|---|
| The Milkshakes | 1 | 1 | 2 |
| COWWS          | 0 | 1 | 1 |

|         | CO | wws |
|---------|----|-----|
| GK Subs |    |     |

# **Penalty Corners**



The Milkshakes



**COWWS** 

## **Circle Entries**



The Milkshakes



**COWWS** 

### **Shots**



The Milkshakes



**COWWS** 

## **Shots on Target**



The Milkshakes



**COWWS** 

### Possession %



The Milkshakes



**COWWS**