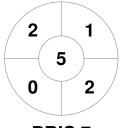

#### 2023 HQ Women's Masters State Championships - Div 6 9 - 11 Jun 2023 Toowoomba



#### **Match Statistics**

| ŀ | 1VIA.COT # | 09 Jun 2023 | 15:45 | Pool P       | Grace 5 |
|---|------------|-------------|-------|--------------|---------|
|   | Match #    | Date        | Time  | Pool / Class | Pitch   |

**Brisbane 7** 

| Official | 1 | 2 | 3 | 4 | Т |
|----------|---|---|---|---|---|
| BRIS 7   | 0 | 0 | 1 | 1 | 2 |
| IPS 3    | 1 | 0 | 1 | 0 | 2 |

**Ipswich 3** 

## **Penalty Corners**



**BRIS 7** 



IPS<sub>3</sub>

## **Circle Entries**



**BRIS 7** 



IPS<sub>3</sub>

### **Shots**



**BRIS 7** 



IPS<sub>3</sub>

# **Shots on Target**



**BRIS 7** 



IPS<sub>3</sub>

#### Possession %