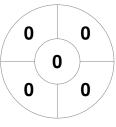

#### 2023 HQ Women's Masters State Championships - Div 6 9 - 11 Jun 2023 Toowoomba



#### **Match Statistics**

| ŀ | 1VIA.COT # | 09 Jun 2023 | 15:45 | Pool P       | Grace 5 |
|---|------------|-------------|-------|--------------|---------|
|   | Match #    | Date        | Time  | Pool / Class | Pitch   |

**Brisbane 7** 

| Official | 1 | 2 | 3 | 4 | Т |
|----------|---|---|---|---|---|
| BRIS 7   | 0 | 0 | 1 | 1 | 2 |
| IPS 3    | 1 | 0 | 1 | 0 | 2 |

**Ipswich 3** 

## **Penalty Corners**



**BRIS 7** 



IPS<sub>3</sub>

## **Circle Entries**



**BRIS 7** 



IPS<sub>3</sub>

### **Shots**



**BRIS 7** 



IPS<sub>3</sub>

# **Shots on Target**



**BRIS 7** 



IPS<sub>3</sub>

#### Possession %