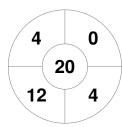

#### 2023 HQ Women's Masters State Championships - Div 6 9 - 11 Jun 2023 Toowoomba



#### **Match Statistics**

| ŀ | 1VIA.COT # | 09 Jun 2023 | 15:45 | Pool P       | Grace 5 |
|---|------------|-------------|-------|--------------|---------|
|   | Match #    | Date        | Time  | Pool / Class | Pitch   |

**Brisbane 7** 

| Official | 1 | 2 | 3 | 4 | Т |
|----------|---|---|---|---|---|
| BRIS 7   | 0 | 0 | 1 | 1 | 2 |
| IPS 3    | 1 | 0 | 1 | 0 | 2 |

**Ipswich 3** 

## **Penalty Corners**



**BRIS 7** 



IPS<sub>3</sub>

## **Circle Entries**



**BRIS 7** 



IPS<sub>3</sub>

### **Shots**



**BRIS 7** 



IPS<sub>3</sub>

# **Shots on Target**



**BRIS 7** 



IPS<sub>3</sub>

#### Possession %