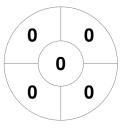

#### 2023 HQ Women's Masters State Championships - Div 6 9 - 11 Jun 2023 Toowoomba



#### **Match Statistics**

| ŀ | 1VIA.COT # | 09 Jun 2023 | 15:45 | Pool P       | Grace 5 |
|---|------------|-------------|-------|--------------|---------|
|   | Match #    | Date        | Time  | Pool / Class | Pitch   |

**Brisbane 7** 

| Official | 1 | 2 | 3 | 4 | Т |
|----------|---|---|---|---|---|
| BRIS 7   | 0 | 0 | 1 | 1 | 2 |
| IPS 3    | 1 | 0 | 1 | 0 | 2 |

**Ipswich 3** 

## **Penalty Corners**



**BRIS 7** 



IPS<sub>3</sub>

## **Circle Entries**



**BRIS 7** 



IPS<sub>3</sub>

### **Shots**



**BRIS 7** 



IPS<sub>3</sub>

# **Shots on Target**



**BRIS 7** 



IPS<sub>3</sub>

#### Possession %