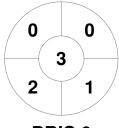

Brisbane 6

| Official | 1 | 2 | 3 | 4 | Т |
|----------|---|---|---|---|---|
| BRIS 6   | 0 | 0 | 1 | 0 | 1 |
| BUND 2   | 0 | 1 | 0 | 2 | 3 |

Bundaberg 2