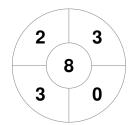

Brisbane 6

| Official | 1 | 2 | 3 | 4 | Т |
|----------|---|---|---|---|---|
| BRIS 6   | 0 | 0 | 1 | 0 | 1 |
| BUND 2   | 0 | 1 | 0 | 2 | 3 |

Bundaberg 2