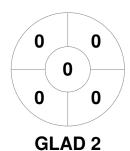

#### 2023 HQ Women's Masters State Championships - Div 4 9 - 11 Jun 2023 Toowoomba



#### **Match Statistics**

| Match # | Date        | Time  | Pool / Class | Pitch                                  |  |
|---------|-------------|-------|--------------|----------------------------------------|--|
| 28      | 09 Jun 2023 | 12:00 | Pool A       | Grass 5 - Toowoomba Hockey Association |  |

lpswich 2

| Official | 1 | 2 | 3 | 4 | Т |
|----------|---|---|---|---|---|
| IPS 2    | 1 | 1 | 1 | 1 | 4 |
| GLAD 2   | 0 | 0 | 0 | 0 | 0 |

Gladstone 2

## **Penalty Corners**



IPS<sub>2</sub>



GLAD 2

### **Circle Entries**



IPS<sub>2</sub>



GLAD 2

### **Shots**



IPS<sub>2</sub>



GLAD 2

# **Shots on Target**



IPS<sub>2</sub>



GLAD 2

#### Possession %



IPS<sub>2</sub>