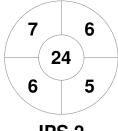

#### 2023 HQ Women's Masters State Championships - Div 4 9 - 11 Jun 2023 Toowoomba



#### **Match Statistics**

| Match # | Date        | Time  | Pool / Class | Pitch                                  |  |
|---------|-------------|-------|--------------|----------------------------------------|--|
| 28      | 09 Jun 2023 | 12:00 | Pool A       | Grass 5 - Toowoomba Hockey Association |  |

lpswich 2

| Official | 1 | 2 | 3 | 4 | Т |
|----------|---|---|---|---|---|
| IPS 2    | 1 | 1 | 1 | 1 | 4 |
| GLAD 2   | 0 | 0 | 0 | 0 | 0 |

Gladstone 2

## **Penalty Corners**



IPS<sub>2</sub>



GLAD 2

### **Circle Entries**



IPS<sub>2</sub>



GLAD 2

### **Shots**



IPS<sub>2</sub>



GLAD 2

# **Shots on Target**



IPS<sub>2</sub>



GLAD 2

#### Possession %



IPS<sub>2</sub>