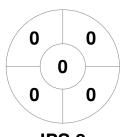

#### 2023 HQ Women's Masters State Championships - Div 4 9 - 11 Jun 2023 Toowoomba



#### **Match Statistics**

| Match # | Date        | Time  | Pool / Class | Pitch                                  |  |
|---------|-------------|-------|--------------|----------------------------------------|--|
| 28      | 09 Jun 2023 | 12:00 | Pool A       | Grass 5 - Toowoomba Hockey Association |  |

lpswich 2

| Official | 1 | 2 | 3 | 4 | Т |
|----------|---|---|---|---|---|
| IPS 2    | 1 | 1 | 1 | 1 | 4 |
| GLAD 2   | 0 | 0 | 0 | 0 | 0 |

Gladstone 2

## **Penalty Corners**



IPS<sub>2</sub>



GLAD 2

### **Circle Entries**



IPS<sub>2</sub>



GLAD 2

### **Shots**



IPS<sub>2</sub>



GLAD 2

# **Shots on Target**



IPS<sub>2</sub>



GLAD 2

#### Possession %



IPS<sub>2</sub>