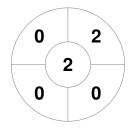

#### 2023 HQ Women's Masters State Championships - Div 4 9 - 11 Jun 2023 Toowoomba



#### **Match Statistics**

| Match # | Date        | Time  | Pool / Class | Pitch                                  |  |
|---------|-------------|-------|--------------|----------------------------------------|--|
| 28      | 09 Jun 2023 | 12:00 | Pool A       | Grass 5 - Toowoomba Hockey Association |  |

lpswich 2

| Official | 1 | 2 | 3 | 4 | Т |
|----------|---|---|---|---|---|
| IPS 2    | 1 | 1 | 1 | 1 | 4 |
| GLAD 2   | 0 | 0 | 0 | 0 | 0 |

Gladstone 2

## **Penalty Corners**



IPS<sub>2</sub>



GLAD 2

### **Circle Entries**



IPS<sub>2</sub>



GLAD 2

### **Shots**



IPS<sub>2</sub>



GLAD 2

# **Shots on Target**



IPS<sub>2</sub>



GLAD 2

#### Possession %



IPS<sub>2</sub>