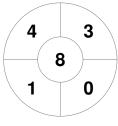

**Brisbane 2** 

| Official | 1 | 2 | 3 | 4 | Т |
|----------|---|---|---|---|---|
| BRIS 2   | 1 | 0 | 1 | 0 | 2 |
| TOWNS 1  | 0 | 0 | 0 | 0 | 0 |

**Townsville 1** 