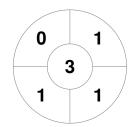

**Brisbane 2** 

| Official | 1 | 2 | 3 | 4 | Т |
|----------|---|---|---|---|---|
| BRIS 2   | 1 | 0 | 1 | 0 | 2 |
| TOWNS 1  | 0 | 0 | 0 | 0 | 0 |

**Townsville 1** 