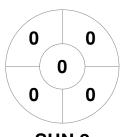

## **Penalty Corners**

SUN<sub>2</sub>

RED<sub>1</sub>

**Circle Entries** 

SUN<sub>2</sub>

RED<sub>1</sub>

**Shots** 

SUN<sub>2</sub>

RED<sub>1</sub>