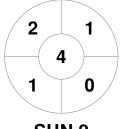

**Sunshine Coast 2** 

| Official | 1 | 2 | 3 | 4 | Т |
|----------|---|---|---|---|---|
| SUN 2    | 1 | 1 | 0 | 1 | 3 |
| RED 1    | 0 | 0 | 0 | 0 | 0 |

Redlands 1