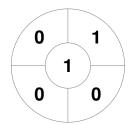

**Sunshine Coast 2** 

| Official | 1 | 2 | 3 | 4 | Т |
|----------|---|---|---|---|---|
| SUN 2    | 1 | 1 | 0 | 1 | 3 |
| RED 1    | 0 | 0 | 0 | 0 | 0 |

Redlands 1