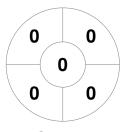

## **Penalty Corners**

SUN<sub>2</sub>

RED<sub>1</sub>

**Circle Entries** 

SUN<sub>2</sub>

RED<sub>1</sub>

**Shots** 

SUN<sub>2</sub>