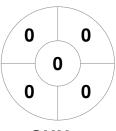

### 2023 HQ Women's Masters State Championships - Div 1 9 - 11 Jun 2023 Toowoomba



#### **Match Statistics**

| Match # | Date        | Time  | Pool / Class | Pitch  |
|---------|-------------|-------|--------------|--------|
| 95      | 10 Jun 2023 | 17:00 | Semi         | Turf 1 |

**Sunshine Coast 1** 

| Official | 1 | 2 | 3 | 4 | Т |
|----------|---|---|---|---|---|
| SUN 1    | 2 | 1 | 2 | 1 | 6 |
| IPS 1    | 0 | 0 | 0 | 0 | 0 |

**Ipswich 1** 

## **Penalty Corners**









SUN<sub>1</sub>

IPS<sub>1</sub>

SUN<sub>1</sub>

IPS<sub>1</sub>

## **Shots**



SUN<sub>1</sub>



IPS<sub>1</sub>

# **Shots on Target**

**Circle Entries** 







IPS<sub>1</sub>

### Possession %