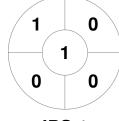

### 2023 HQ Women's Masters State Championships - Div 1 9 - 11 Jun 2023 Toowoomba



#### **Match Statistics**

| Match # | Date        | Time  | Pool / Class | Pitch  |
|---------|-------------|-------|--------------|--------|
| 95      | 10 Jun 2023 | 17:00 | Semi         | Turf 1 |

**Sunshine Coast 1** 

| Official | 1 | 2 | 3 | 4 | Т |
|----------|---|---|---|---|---|
| SUN 1    | 2 | 1 | 2 | 1 | 6 |
| IPS 1    | 0 | 0 | 0 | 0 | 0 |

**Ipswich 1** 

## **Penalty Corners**









SUN<sub>1</sub>

IPS<sub>1</sub>

SUN<sub>1</sub>

IPS<sub>1</sub>

## **Shots**



SUN<sub>1</sub>



IPS<sub>1</sub>

# **Shots on Target**

**Circle Entries** 







IPS<sub>1</sub>

### Possession %