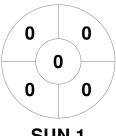

### 2023 HQ Women's Masters State Championships - Div 1 9 - 11 Jun 2023 Toowoomba



#### **Match Statistics**

| Match # | Date        | Time  | Pool / Class | Pitch  |
|---------|-------------|-------|--------------|--------|
| 95      | 10 Jun 2023 | 17:00 | Semi         | Turf 1 |

**Sunshine Coast 1** 

| Official | 1 | 2 | 3 | 4 | Т |
|----------|---|---|---|---|---|
| SUN 1    | 2 | 1 | 2 | 1 | 6 |
| IPS 1    | 0 | 0 | 0 | 0 | 0 |

**Ipswich 1** 

## **Penalty Corners**









SUN<sub>1</sub>

IPS<sub>1</sub>

SUN<sub>1</sub>

IPS<sub>1</sub>

## **Shots**



SUN<sub>1</sub>



IPS<sub>1</sub>

# **Shots on Target**

**Circle Entries** 







IPS<sub>1</sub>

### Possession %