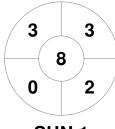

## **Penalty Corners**

SUN<sub>1</sub>

IPS<sub>1</sub>

SUN<sub>1</sub>

IPS<sub>1</sub>