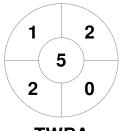

|         | Toowoomba |  |
|---------|-----------|--|
| GK Subs |           |  |

| Official | 1 | 2 | 3 | 4 | Т |
|----------|---|---|---|---|---|
| TWBA     | 0 | 2 | 0 | 0 | 2 |
| BUND     | 0 | 0 | 0 | 0 | 0 |