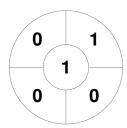

| South Brisbane Vipers 2 |
|-------------------------|
|-------------------------|

| GK Subs |  |  |
|---------|--|--|

| Official | 1 | 2 | 3 | 4 | Т |
|----------|---|---|---|---|---|
| VIPERS 2 | 0 | 0 | 0 | 0 | 0 |
| SUN      | 0 | 0 | 1 | 0 | 1 |
|          |   |   |   |   |   |