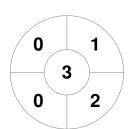

### 2022 U18 Women's Indoor State Championships - Division 1 4 - 6 Dec 2022 Maryborough



#### **Match Statistics**

| Match # | Date        | Time  | Pool / Class | Pitch   |
|---------|-------------|-------|--------------|---------|
| 6       | 04 Dec 2022 | 15:30 | Pool A       | Court 1 |

| South Brisbane Vipers 2 |
|-------------------------|
|                         |

| GK Subs |  |  |
|---------|--|--|

| Official | 1 | 2 | 3 | 4 | Т |
|----------|---|---|---|---|---|
| VIPERS 2 | 0 | 0 | 0 | 3 | 3 |
| TWBA     | 1 | 1 | 0 | 0 | 2 |

|         | Too | woomba |  |
|---------|-----|--------|--|
| GK Subs |     |        |  |

# **Penalty Corners**



**VIPERS 2** 



**TWBA** 

### **Circle Entries**



**VIPERS 2** 



**TWBA** 

### **Shots**



**VIPERS 2** 



**TWBA** 

## **Shots on Target**



**VIPERS 2** 



**TWBA** 

### Possession %





**TWBA**