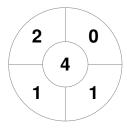

### 2022 U18 Women's Indoor State Championships - Division 1 4 - 6 Dec 2022 Maryborough



#### **Match Statistics**

| Match # | Date        | Time  | Pool / Class | Pitch   |
|---------|-------------|-------|--------------|---------|
| 6       | 04 Dec 2022 | 15:30 | Pool A       | Court 1 |

| South Brisbane Vipers 2 |
|-------------------------|
|                         |

| GK Subs |  |  |
|---------|--|--|

| Official | 1 | 2 | 3 | 4 | Т |
|----------|---|---|---|---|---|
| VIPERS 2 | 0 | 0 | 0 | 3 | 3 |
| TWBA     | 1 | 1 | 0 | 0 | 2 |

|         | Too | woomba |  |
|---------|-----|--------|--|
| GK Subs |     |        |  |

# **Penalty Corners**



**VIPERS 2** 



**TWBA** 

### **Circle Entries**



**VIPERS 2** 



**TWBA** 

### **Shots**



**VIPERS 2** 



**TWBA** 

## **Shots on Target**



**VIPERS 2** 



**TWBA** 

### Possession %





**TWBA**