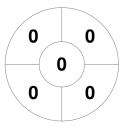

### 2022 U18 Women's Indoor State Championships - Division 1 4 - 6 Dec 2022 Maryborough



#### **Match Statistics**

| Match # | Date        | Time  | Pool / Class | Pitch   |
|---------|-------------|-------|--------------|---------|
| 6       | 04 Dec 2022 | 15:30 | Pool A       | Court 1 |

| South Brisbane Vipers 2 |
|-------------------------|
|                         |

| GK Subs |  |  |
|---------|--|--|

| Official | 1 | 2 | 3 | 4 | Т |
|----------|---|---|---|---|---|
| VIPERS 2 | 0 | 0 | 0 | 3 | 3 |
| TWBA     | 1 | 1 | 0 | 0 | 2 |

|         | Too | woomba |  |
|---------|-----|--------|--|
| GK Subs |     |        |  |

# **Penalty Corners**



**VIPERS 2** 



**TWBA** 

### **Circle Entries**



**VIPERS 2** 



**TWBA** 

### **Shots**



**VIPERS 2** 



**TWBA** 

## **Shots on Target**



**VIPERS 2** 



**TWBA** 

### Possession %





**TWBA**