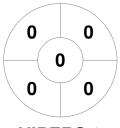

### 2022 U18 Women's Indoor State Championships - Division 1 4 - 6 Dec 2022 Maryborough



#### **Match Statistics**

| Match # | Date        | Time  | Pool / Class | Pitch   |
|---------|-------------|-------|--------------|---------|
| 6       | 04 Dec 2022 | 15:30 | Pool A       | Court 1 |

| South Brisbane Vipers 2 |
|-------------------------|
|                         |

| GK Subs |  |  |
|---------|--|--|

| Official | 1 | 2 | 3 | 4 | Т |
|----------|---|---|---|---|---|
| VIPERS 2 | 0 | 0 | 0 | 3 | 3 |
| TWBA     | 1 | 1 | 0 | 0 | 2 |

|         | Too | woomba |  |
|---------|-----|--------|--|
| GK Subs |     |        |  |

# **Penalty Corners**



**VIPERS 2** 



**TWBA** 

### **Circle Entries**



**VIPERS 2** 



**TWBA** 

### **Shots**



**VIPERS 2** 



**TWBA** 

## **Shots on Target**



**VIPERS 2** 



**TWBA** 

### Possession %





**TWBA**