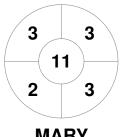

|         | Maryborough |
|---------|-------------|
| GK Subs |             |

| Official | 1 | 2 | 3 | 4 | Т  |
|----------|---|---|---|---|----|
| MARY     | 3 | 3 | 4 | 3 | 13 |
| SUN      | 0 | 0 | 0 | 0 | 0  |