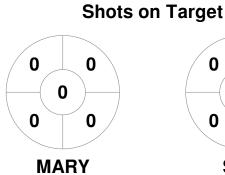

### 2022 U18 Women's Indoor State Championships - Division 1 4 - 6 Dec 2022 Maryborough



#### **Match Statistics**

| Match # | Date        | Time  | Pool / Class | Pitch   |
|---------|-------------|-------|--------------|---------|
| 1       | 04 Dec 2022 | 11:20 | Pool A       | Court 1 |

|         | Maryborough |
|---------|-------------|
| GK Subs |             |

| Official | 1 | 2 | 3 | 4 | Т  |
|----------|---|---|---|---|----|
| MARY     | 3 | 3 | 4 | 3 | 13 |
| SUN      | 0 | 0 | 0 | 0 | 0  |

| Sunshine Coast |  |  |  |  |  |  |
|----------------|--|--|--|--|--|--|
| GK Subs        |  |  |  |  |  |  |

**Circle Entries** 

# **Penalty Corners**









**MARY** 

SUN

**MARY** 

**SUN** 

### **Shots**









## Possession %