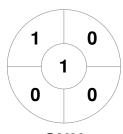

### 2022 U18 Women's Indoor State Championships - Division 1 4 - 6 Dec 2022 Maryborough



#### **Match Statistics**

| Match # | Date        | Time  | Pool / Class | Pitch   |
|---------|-------------|-------|--------------|---------|
| 1       | 04 Dec 2022 | 11:20 | Pool A       | Court 1 |

|         | Maryborough |
|---------|-------------|
| GK Subs |             |

| Official | 1 | 2 | 3 | 4 | Т  |
|----------|---|---|---|---|----|
| MARY     | 3 | 3 | 4 | 3 | 13 |
| SUN      | 0 | 0 | 0 | 0 | 0  |

| Sunshine Coast |  |  |  |  |  |  |
|----------------|--|--|--|--|--|--|
| GK Subs        |  |  |  |  |  |  |

**Circle Entries** 

# **Penalty Corners**









**MARY** 

SUN

**MARY** 

**SUN** 

### **Shots**









## Possession %