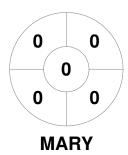

### 2022 U18 Women's Indoor State Championships - Division 1 4 - 6 Dec 2022 Maryborough



#### **Match Statistics**

| Match # | Date        | Time  | Pool / Class | Pitch   |
|---------|-------------|-------|--------------|---------|
| 1       | 04 Dec 2022 | 11:20 | Pool A       | Court 1 |

|         | Maryborough |
|---------|-------------|
| GK Subs |             |

| Official | 1 | 2 | 3 | 4 | Т  |
|----------|---|---|---|---|----|
| MARY     | 3 | 3 | 4 | 3 | 13 |
| SUN      | 0 | 0 | 0 | 0 | 0  |

| Sunshine Coast |  |  |  |  |  |  |
|----------------|--|--|--|--|--|--|
| GK Subs        |  |  |  |  |  |  |

**Circle Entries** 

# **Penalty Corners**









**MARY** 

SUN

**MARY** 

**SUN** 

### **Shots**









## Possession %