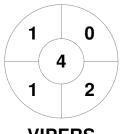

| So      | uth I | 3rist | oane Vipers |  |
|---------|-------|-------|-------------|--|
| GK Subs |       |       |             |  |

| Official | 1 | 2 | 3 | 4 | Т |
|----------|---|---|---|---|---|
| VIPERS   | 0 | 0 | 0 | 1 | 1 |
| TWBA     | 0 | 0 | 1 | 1 | 2 |