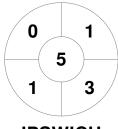

|         | lpswich |  |
|---------|---------|--|
| GK Subs |         |  |

| Official | 1 | 2 | 3 | 4 | Т |
|----------|---|---|---|---|---|
| IPSWICH  | 1 | 1 | 3 | 2 | 7 |
| MARY     | 1 | 0 | 0 | 0 | 1 |