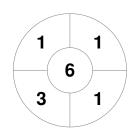

|         | lpswich |  |
|---------|---------|--|
| GK Subs |         |  |

| Official | 1 | 2 | 3 | 4 | Т |
|----------|---|---|---|---|---|
| IPSWICH  | 1 | 1 | 3 | 2 | 7 |
| MARY     | 1 | 0 | 0 | 0 | 1 |