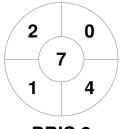

|         | Brisbane 2 |  |
|---------|------------|--|
| GK Subs |            |  |

| Official | 1 | 2 | 3 | 4 | Т |
|----------|---|---|---|---|---|
| BRIS 2   | 0 | 0 | 4 | 2 | 6 |
| MACK     | 0 | 0 | 0 | 0 | 0 |