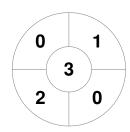

|         | Brisbane 2 |  |
|---------|------------|--|
| GK Subs |            |  |

| Official | 1 | 2 | 3 | 4 | Т |
|----------|---|---|---|---|---|
| BRIS 2   | 0 | 0 | 4 | 2 | 6 |
| MACK     | 0 | 0 | 0 | 0 | 0 |