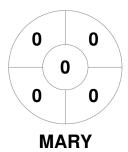

### 2022 Super Sixes Mens Indoor State Championships 25 - 27 Nov 2022 Wooloowin



#### **Match Statistics**

| Match # | Date        | Time  | Pool / Class | Pitch             |
|---------|-------------|-------|--------------|-------------------|
| 14      | 26 Nov 2022 | 13:50 | Pool B       | Pitch 1 - Pitch 1 |

|         | Maryborough |
|---------|-------------|
| GK Subs |             |

| Official | 1 | 2 | 3 | 4 | Т |
|----------|---|---|---|---|---|
| MARY     | 2 | 1 | 3 | 1 | 7 |
| BUND     | 1 | 1 | 0 | 0 | 2 |
|          |   |   |   |   |   |

| Bundaberg |  |  |  |  |
|-----------|--|--|--|--|
| GK Subs   |  |  |  |  |

**Circle Entries** 

# **Penalty Corners**









**MARY** 

**BUND** 

**MARY** 

**BUND** 

### **Shots**









## Possession %