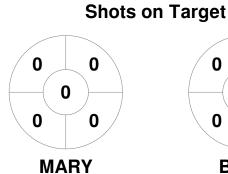

### 2022 Super Sixes Mens Indoor State Championships 25 - 27 Nov 2022 Wooloowin



#### **Match Statistics**

| Match # | Date        | Time  | Pool / Class | Pitch             |
|---------|-------------|-------|--------------|-------------------|
| 14      | 26 Nov 2022 | 13:50 | Pool B       | Pitch 1 - Pitch 1 |

|         | Maryborough |
|---------|-------------|
| GK Subs |             |

| Official | 1 | 2 | 3 | 4 | Т |
|----------|---|---|---|---|---|
| MARY     | 2 | 1 | 3 | 1 | 7 |
| BUND     | 1 | 1 | 0 | 0 | 2 |
|          |   |   |   |   |   |

| Bundaberg |  |  |  |  |
|-----------|--|--|--|--|
| GK Subs   |  |  |  |  |

**Circle Entries** 

# **Penalty Corners**









**MARY** 

**BUND** 

**MARY** 

**BUND** 

### **Shots**









## Possession %