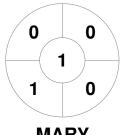

|         | Maryborough |
|---------|-------------|
| GK Subs |             |

| Official | 1 | 2 | 3 | 4 | Т |
|----------|---|---|---|---|---|
| MARY     | 2 | 1 | 3 | 1 | 7 |
| BUND     | 1 | 1 | 0 | 0 | 2 |
|          |   |   |   |   |   |