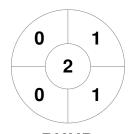

|         | Maryborough |
|---------|-------------|
| GK Subs |             |

| Official | 1 | 2 | 3 | 4 | Т |
|----------|---|---|---|---|---|
| MARY     | 2 | 1 | 3 | 1 | 7 |
| BUND     | 1 | 1 | 0 | 0 | 2 |
|          |   |   |   |   |   |