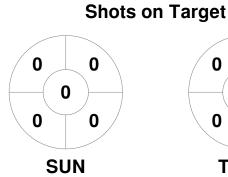

### 2022 Super Sixes Mens Indoor State Championships 25 - 27 Nov 2022 Wooloowin



#### **Match Statistics**

| Match # | Date        | Time  | Pool / Class | Pitch             |
|---------|-------------|-------|--------------|-------------------|
| 13      | 26 Nov 2022 | 13:00 | Pool B       | Pitch 1 - Pitch 1 |

|   |         | Sun | shir | ne Coast |  |
|---|---------|-----|------|----------|--|
| Γ | GK Subs |     |      |          |  |

| Official | 1 | 2 | 3 | 4 | Т |
|----------|---|---|---|---|---|
| SUN      | 0 | 0 | 2 | 1 | 3 |
| TWBA     | 2 | 2 | 0 | 1 | 5 |

|         | Toow | oomba |
|---------|------|-------|
| GK Subs |      |       |

**Circle Entries** 

# **Penalty Corners**









**TWBA** 

SUN

**TWBA** 

### **Shots**









## Possession %