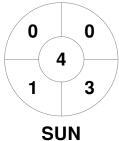

|   |         | Sun | shir | ne Coast |  |
|---|---------|-----|------|----------|--|
| Γ | GK Subs |     |      |          |  |

| Official | 1 | 2 | 3 | 4 | Т |
|----------|---|---|---|---|---|
| SUN      | 0 | 0 | 2 | 1 | 3 |
| TWBA     | 2 | 2 | 0 | 1 | 5 |