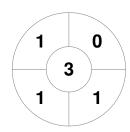

| Brisbane 2 |  |  |  |  |
|------------|--|--|--|--|
| GK Subs    |  |  |  |  |

| Official | 1 | 2 | 3 | 4 | Т |
|----------|---|---|---|---|---|
| BRIS 2   | 2 | 1 | 1 | 0 | 4 |
| BRIS 1   | 0 | 1 | 0 | 1 | 2 |