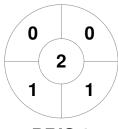

| Brisbane 2 |  |  |  |  |
|------------|--|--|--|--|
| GK Subs    |  |  |  |  |

| Official | 1 | 2 | 3 | 4 | Т |
|----------|---|---|---|---|---|
| BRIS 2   | 2 | 1 | 1 | 0 | 4 |
| BRIS 1   | 0 | 1 | 0 | 1 | 2 |