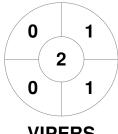

| So      | uth E | 3risk | oane Vipers |  |
|---------|-------|-------|-------------|--|
| GK Subs |       |       |             |  |

| Official | 1 | 2 | 3 | 4 | Т |
|----------|---|---|---|---|---|
| VIPERS   | 1 | 1 | 0 | 1 | 3 |
| BRIS 2   | 2 | 0 | 1 | 1 | 4 |