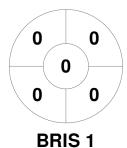

## **2022 Super Sixes Mens Indoor State Championships** 25 - 27 Nov 2022 Wooloowin



## **Match Statistics**

| Match # | Date        | Time         | Pool / Class | Pitch             |
|---------|-------------|--------------|--------------|-------------------|
| 2       | 25 Nov 2022 | 18:50 Pool A |              | Pitch 1 - Pitch 1 |

|         | Rockhampton |
|---------|-------------|
| GK Subs |             |

| Official | 1 | 2 | 3 | 4 | Т |
|----------|---|---|---|---|---|
| ROCK     | 0 | 0 | 0 | 1 | 1 |
| BRIS 1   | 0 | 3 | 1 | 2 | 6 |

|         | Brisbane 1 |
|---------|------------|
| GK Subs |            |

**Circle Entries** 

## **Penalty Corners**









**ROCK** 

**BRIS 1** 

**ROCK** 

**BRIS 1** 

## **Shots**









Possession %