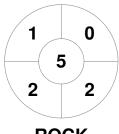

|         | Brisbane 1 |
|---------|------------|
| GK Subs |            |

**Circle Entries** 