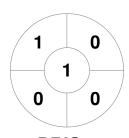

|         | Brisbane 1 |
|---------|------------|
| GK Subs |            |

**Circle Entries** 