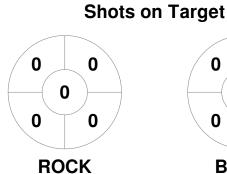

## **2022 Super Sixes Mens Indoor State Championships** 25 - 27 Nov 2022 Wooloowin



## **Match Statistics**

| Match # | Date        | Time         | Pool / Class | Pitch             |
|---------|-------------|--------------|--------------|-------------------|
| 2       | 25 Nov 2022 | 18:50 Pool A |              | Pitch 1 - Pitch 1 |

|         | Rockhampton |
|---------|-------------|
| GK Subs |             |

| Official | 1 | 2 | 3 | 4 | Т |
|----------|---|---|---|---|---|
| ROCK     | 0 | 0 | 0 | 1 | 1 |
| BRIS 1   | 0 | 3 | 1 | 2 | 6 |

|         | Brisbane 1 |
|---------|------------|
| GK Subs |            |

**Circle Entries** 

## **Penalty Corners**









**ROCK** 

**BRIS 1** 

**ROCK** 

**BRIS 1** 

## **Shots**









Possession %